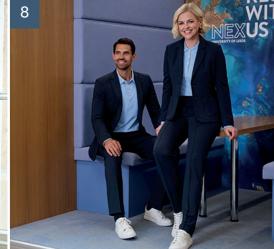

# SERVICE / FORMAL

Whether in a high-end restaurant or transitioning to an evening uniform, formal service staff attire typically embraces tradition with timeless style. Classic colour combinations, complemented by waistcoats and ties, create the impression of refined service to enhance the overall dining experience.

- 1. **ECLIPSE COLLECTION** Jacket & Trouser / **SHIRT & BLOUSE COLLECTION** Premium Cotton Shirt
- 2. PERFORMANCE COLLECTION Waistcoat / SHIRT & BLOUSE COLLECTION Stretch Cotton Blend Shirt
- 3. SHIRT & BLOUSE COLLECTION Crepe De Chine blouse
- 4. ONE COLLECTION Waistcoats, Trouser & Skirt / SHIRT & BLOUSE COLLECTION Stretch Cotton Blend Shirts
- 5. SHIRT & BLOUSE COLLECTION Stretch Cotton Blend Shirts
- 6. SHIRT & BLOUSE COLLECTION Business Essential Shirts
- 7. ONE COLLECTION Trouser / SHIRT & BLOUSE COLLECTION Classic Oxford Shirt
- 8. TODAY COLLECTION Waistcoat / SHIRT & BLOUSE COLLECTION Stretch Oxford Shirt
- 9. SHIRT & BLOUSE COLLECTION Business Essential Shirt / ONE COLLECTION Trouser