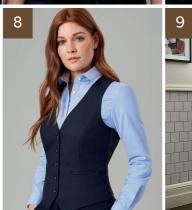

# SERVICE / FORMAL

Whether in a high-end restaurant or transitioning to an evening uniform, formal service staff attire typically embraces tradition with timeless style. Classic colour combinations, complemented by waistcoats and ties, create the impression of refined service to enhance the overall dining experience.

- 1. **ECLIPSE COLLECTION** Jacket & Trouser / **SHIRT & BLOUSE COLLECTION** Premium Cotton Shirt
- 2. PERFORMANCE COLLECTION Waistcoat / SHIRT & BLOUSE COLLECTION Stretch Cotton Blend Shirt
- 3. SHIRT & BLOUSE COLLECTION Crepe De Chine blouse
- 4. ONE COLLECTION Waistcoats, Trouser & Skirt / SHIRT & BLOUSE COLLECTION Stretch Cotton Blend Shirts
- 5. SHIRT & BLOUSE COLLECTION Stretch Cotton Blend Shirts
- 6. SHIRT & BLOUSE COLLECTION Business Essential Shirts
- 7. ONE COLLECTION Trouser / SHIRT & BLOUSE COLLECTION Classic Oxford Shirt
- 8. TODAY COLLECTION Waistcoat / SHIRT & BLOUSE COLLECTION Stretch Oxford Shirt
- 9. SHIRT & BLOUSE COLLECTION Business Essential Shirt / ONE COLLECTION Trouser