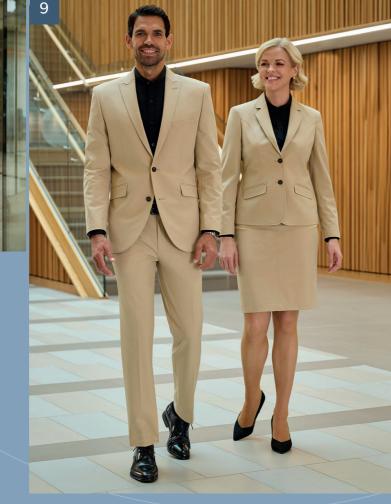

# SERVICE / FORMAL

Whether in a high-end restaurant or transitioning to an evening uniform, formal service staff attire typically embraces tradition with timeless style. Classic colour combinations, complemented by waistcoats and ties, create the impression of refined service to enhance the overall dining experience.

- 1. **ECLIPSE COLLECTION** Jacket & Trouser / **SHIRT & BLOUSE COLLECTION** Premium Cotton Shirt
- 2. PERFORMANCE COLLECTION Waistcoat / SHIRT & BLOUSE COLLECTION Stretch Cotton Blend Shirt
- 3. SHIRT & BLOUSE COLLECTION Crepe De Chine blouse
- 4. ONE COLLECTION Waistcoats, Trouser & Skirt / SHIRT & BLOUSE COLLECTION Stretch Cotton Blend Shirts
- 5. SHIRT & BLOUSE COLLECTION Stretch Cotton Blend Shirts
- 6. SHIRT & BLOUSE COLLECTION Business Essential Shirts
- 7. ONE COLLECTION Trouser / SHIRT & BLOUSE COLLECTION Classic Oxford Shirt
- 8. TODAY COLLECTION Waistcoat / SHIRT & BLOUSE COLLECTION Stretch Oxford Shirt
- 9. SHIRT & BLOUSE COLLECTION Business Essential Shirt / ONE COLLECTION Trouser