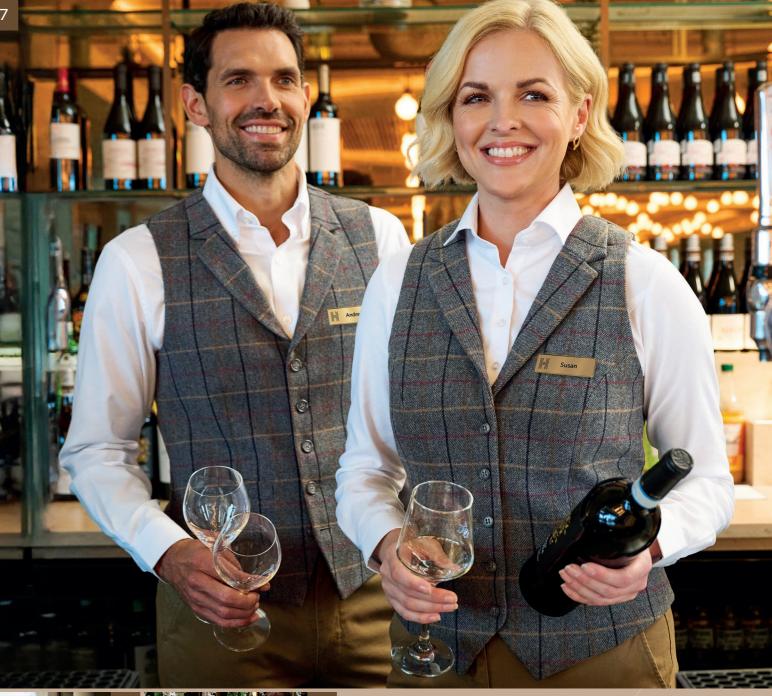

# SERVICE / FORMAL

Whether in a high-end restaurant or transitioning to an evening uniform, formal service staff attire typically embraces tradition with timeless style. Classic colour combinations, complemented by waistcoats and ties, create the impression of refined service to enhance the overall dining experience.

- 1. **ECLIPSE COLLECTION** Jacket & Trouser / **SHIRT & BLOUSE COLLECTION** Premium Cotton Shirt
- 2. PERFORMANCE COLLECTION Waistcoat / SHIRT & BLOUSE COLLECTION Stretch Cotton Blend Shirt
- 3. SHIRT & BLOUSE COLLECTION Crepe De Chine blouse
- 4. ONE COLLECTION Waistcoats, Trouser & Skirt / SHIRT & BLOUSE COLLECTION Stretch Cotton Blend Shirts
- 5. SHIRT & BLOUSE COLLECTION Stretch Cotton Blend Shirts
- 6. SHIRT & BLOUSE COLLECTION Business Essential Shirts
- 7. ONE COLLECTION Trouser / SHIRT & BLOUSE COLLECTION Classic Oxford Shirt
- 8. TODAY COLLECTION Waistcoat / SHIRT & BLOUSE COLLECTION Stretch Oxford Shirt
- 9. SHIRT & BLOUSE COLLECTION Business Essential Shirt / ONE COLLECTION Trouser