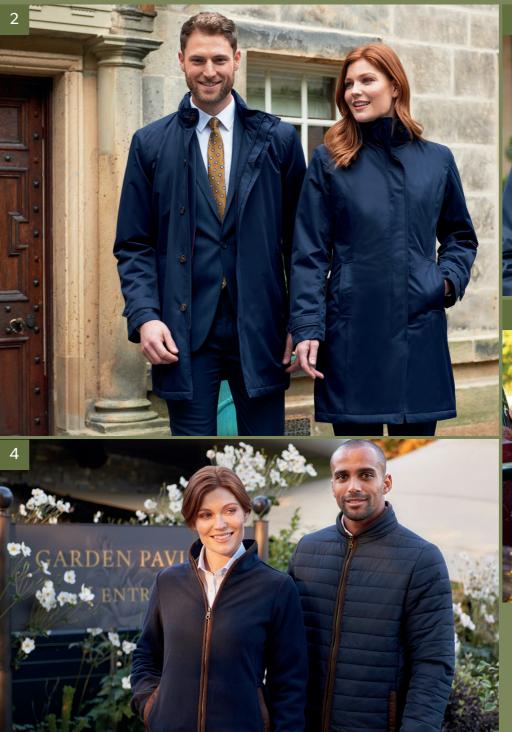

#### OUTDOOR

BROOK TAVERNER

SINCE 1912

Work-ready, whatever the weather. Providing staff with appropriate outerwear is essential for roles that involve time outdoors as it helps them stay warm and dry while preserving the professional look of the uniform beneath. This way, staff can stay focused on their duties without being hindered by uncomfortable weather conditions.

- 1. **OUTERWEAR COLLECTION** Overcoats
- 2. **OUTERWEAR COLLECTION** Raincoats
- 3. **OUTERWEAR COLLECTION** Raincoat Hood
- 4. CASUALS & SEPARATES Fleece Jacket & Quilted Jacket
- 5. CASUALS & SEPARATES Quilted Jacket
- 6. **CASUALS & SEPARATES** Fleece Gilet & Jacket