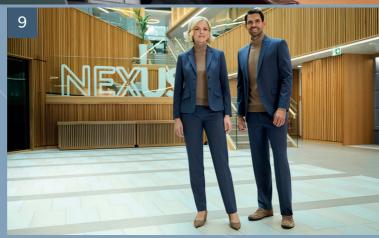

# SERVICE / FORMAL

Whether in a high-end restaurant or transitioning to an evening uniform, formal service staff attire typically embraces tradition with timeless style. Classic colour combinations, complemented by waistcoats and ties, create the impression of refined service to enhance the overall dining experience.

- 1. **ECLIPSE COLLECTION** Jacket & Trouser / **SHIRT & BLOUSE COLLECTION** Premium Cotton Shirt
- 2. PERFORMANCE COLLECTION Waistcoat / SHIRT & BLOUSE COLLECTION Stretch Cotton Blend Shirt
- 3. SHIRT & BLOUSE COLLECTION Crepe De Chine blouse
- 4. ONE COLLECTION Waistcoats, Trouser & Skirt / SHIRT & BLOUSE COLLECTION Stretch Cotton Blend Shirts
- 5. SHIRT & BLOUSE COLLECTION Stretch Cotton Blend Shirts
- 6. SHIRT & BLOUSE COLLECTION Business Essential Shirts
- 7. ONE COLLECTION Trouser / SHIRT & BLOUSE COLLECTION Classic Oxford Shirt
- 8. TODAY COLLECTION Waistcoat / SHIRT & BLOUSE COLLECTION Stretch Oxford Shirt
- 9. SHIRT & BLOUSE COLLECTION Business Essential Shirt / ONE COLLECTION Trouser